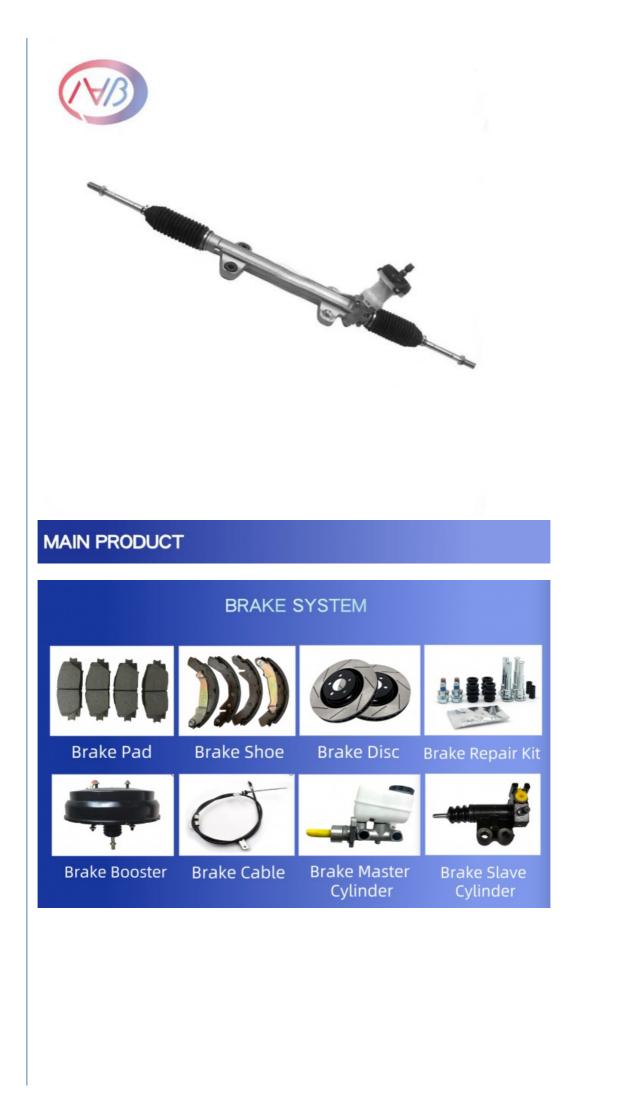

### **Product Description**

OEM 56500-3X001 Power Steering Rack Used For Hyundai Elantra Veloster 56500-3X000 56500-3X200