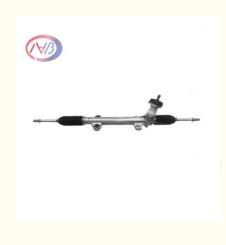

## Power Steering Gear Rack 56500-3X001 56500-3X200 56500-3X000

poly bag or air bubble bag, any boxes with

customers' label, Corrugated box , Standard

### **Product Description**

OEM 56500-3X001 Power Steering Rack Used For Hyundai Elantra Veloster 56500-3X000 56500-3X200