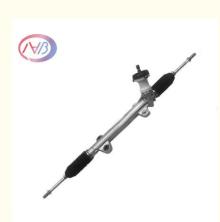

## Power Steering Gear Rack 56500-3X001 56500-3X200 56500-3X000

poly bag or air bubble bag, any boxes with

customers' label, Corrugated box , Standard

### **Product Description**

OEM 56500-3X001 Power Steering Rack Used For Hyundai Elantra Veloster 56500-3X000 56500-3X200