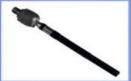

# OEM 56820-E6000 56820-F6000 Vehicle Tie Rod Precise Steering **Control**

### Product Description

56820-E6000 Tie Rod End 56820-F6000 Fit For SONATA Optima

# **Product Description:**

A tie rod end is a crucial component of a vehicle's steering system. It is located at the outer ends of the tie rod and serves to connect the steering linkage to the steering knuckle or spindle. The tie rod end plays a significant role in steering control and stability, allowing for smooth and precise steering movements.

# **Features:**

- **1. Superior Construction:** Our tie rod end is constructed using high-quality materials, such as forged or cast steel, to withstand the demands of daily driving. It is built to resist wear, impact, and corrosion, ensuring long-lasting durability.
- 2. Precise Steering Control: The tie rod end connects the steering linkage to the steering knuckle, translating the driver's input into smooth and precise steering movements. With its accurate design and tight ball joint or bushing mechanism, our tie rod end provides optimal steering control and responsiveness.
- **3. Ball Joint or Bushing Design:** Depending on the vehicle's specifications, our tie rod end is available in either a ball joint or bushing design. Ball joint tie rod ends allow for articulation and rotational movement, while bushing-style tie rod ends offer flexibility and vibration dampening.
- **4. Easy Installation:** Our tie rod end is designed for hassle-free installation. It comes with all the necessary hardware and instructions, making it convenient for both professional mechanics and DIY enthusiasts.