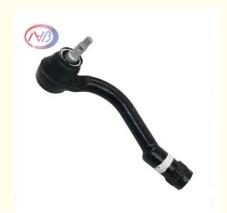

### Product Description

56820-E6000 Tie Rod End 56820-F6000 Fit For SONATA Optima

# **Product Description:**

A tie rod end is a crucial component of a vehicle's steering system. It is located at the outer ends of the tie rod and serves to connect the steering linkage to the steering knuckle or spindle. The tie rod end plays a significant role in steering control and stability, allowing for smooth and precise steering movements.

# **Features:**

- **1. Superior Construction:** Our tie rod end is constructed using high-quality materials, such as forged or cast steel, to withstand the demands of daily driving. It is built to resist wear, impact, and corrosion, ensuring long-lasting durability.
- 2. Precise Steering Control: The tie rod end connects the steering linkage to the steering knuckle, translating the driver's input into smooth and precise steering movements. With its accurate design and tight ball joint or bushing mechanism, our tie rod end provides optimal steering control and responsiveness.
- **3. Ball Joint or Bushing Design:** Depending on the vehicle's specifications, our tie rod end is available in either a ball joint or bushing design. Ball joint tie rod ends allow for articulation and rotational movement, while bushing-style tie rod ends offer flexibility and vibration dampening.
- **4. Easy Installation:** Our tie rod end is designed for hassle-free installation. It comes with all the necessary hardware and instructions, making it convenient for both professional mechanics and DIY enthusiasts.