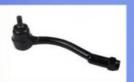

# OEM 56820-E6000 56820-F6000 Vehicle Tie Rod Precise Steering **Control**

## **Product Specification**

• Product Name: Tie Rod End For Hyundai Kia · Car Make: 12 Months • Warranty: · Quality: 100% Tested

Poly Bag With Carton, After Pallet · Packing: 56820-E6000 56820-F6000 • OEM: . Highlight: 56820-E6000, 56820-F6000

### Product Description

56820-E6000 Tie Rod End 56820-F6000 Fit For SONATA Optima

# **Product Description:**

A tie rod end is a crucial component of a vehicle's steering system. It is located at the outer ends of the tie rod and serves to connect the steering linkage to the steering knuckle or spindle. The tie rod end plays a significant role in steering control and stability, allowing for smooth and precise steering movements.

# **Features:**

- **1. Superior Construction:** Our tie rod end is constructed using high-quality materials, such as forged or cast steel, to withstand the demands of daily driving. It is built to resist wear, impact, and corrosion, ensuring long-lasting durability.
- 2. Precise Steering Control: The tie rod end connects the steering linkage to the steering knuckle, translating the driver's input into smooth and precise steering movements. With its accurate design and tight ball joint or bushing mechanism, our tie rod end provides optimal steering control and responsiveness.
- **3. Ball Joint or Bushing Design:** Depending on the vehicle's specifications, our tie rod end is available in either a ball joint or bushing design. Ball joint tie rod ends allow for articulation and rotational movement, while bushing-style tie rod ends offer flexibility and vibration dampening.
- **4. Easy Installation:** Our tie rod end is designed for hassle-free installation. It comes with all the necessary hardware and instructions, making it convenient for both professional mechanics and DIY enthusiasts.