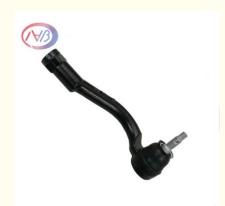

### Product Description

56820-E6000 Tie Rod End 56820-F6000 Fit For SONATA Optima

# **Product Description:**

A tie rod end is a crucial component of a vehicle's steering system. It is located at the outer ends of the tie rod and serves to connect the steering linkage to the steering knuckle or spindle. The tie rod end plays a significant role in steering control and stability, allowing for smooth and precise steering movements.

# **Features:**

- **1. Superior Construction:** Our tie rod end is constructed using high-quality materials, such as forged or cast steel, to withstand the demands of daily driving. It is built to resist wear, impact, and corrosion, ensuring long-lasting durability.
- 2. Precise Steering Control: The tie rod end connects the steering linkage to the steering knuckle, translating the driver's input into smooth and precise steering movements. With its accurate design and tight ball joint or bushing mechanism, our tie rod end provides optimal steering control and responsiveness.
- **3. Ball Joint or Bushing Design:** Depending on the vehicle's specifications, our tie rod end is available in either a ball joint or bushing design. Ball joint tie rod ends allow for articulation and rotational movement, while bushing-style tie rod ends offer flexibility and vibration dampening.
- **4. Easy Installation:** Our tie rod end is designed for hassle-free installation. It comes with all the necessary hardware and instructions, making it convenient for both professional mechanics and DIY enthusiasts.