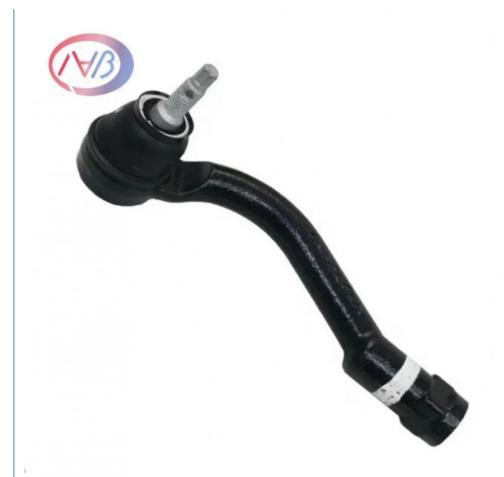

### Product Description

56820-E6000 Tie Rod End 56820-F6000 Fit For SONATA Optima

# **Product Description:**

A tie rod end is a crucial component of a vehicle's steering system. It is located at the outer ends of the tie rod and serves to connect the steering linkage to the steering knuckle or spindle. The tie rod end plays a significant role in steering control and stability, allowing for smooth and precise steering movements.

# **Features:**

- **1. Superior Construction:** Our tie rod end is constructed using high-quality materials, such as forged or cast steel, to withstand the demands of daily driving. It is built to resist wear, impact, and corrosion, ensuring long-lasting durability.
- 2. Precise Steering Control: The tie rod end connects the steering linkage to the steering knuckle, translating the driver's input into smooth and precise steering movements. With its accurate design and tight ball joint or bushing mechanism, our tie rod end provides optimal steering control and responsiveness.
- **3. Ball Joint or Bushing Design:** Depending on the vehicle's specifications, our tie rod end is available in either a ball joint or bushing design. Ball joint tie rod ends allow for articulation and rotational movement, while bushing-style tie rod ends offer flexibility and vibration dampening.
- **4. Easy Installation:** Our tie rod end is designed for hassle-free installation. It comes with all the necessary hardware and instructions, making it convenient for both professional mechanics and DIY enthusiasts.