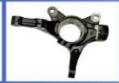

# STEERING SYSTEM

**Power Steering** Rack

Power Steering Pump

Steering Knuckle Steering Column

Steering Gear **Boots** 

Oil Control Valve

Oil seal

Steering Hose