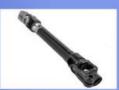

# OEM 56820-E6000 56820-F6000 Vehicle Tie Rod Precise Steering **Control**

## **Product Specification**

• Product Name: Tie Rod End For Hyundai Kia · Car Make: 12 Months • Warranty: · Quality: 100% Tested

Poly Bag With Carton, After Pallet · Packing: 56820-E6000 56820-F6000 • OEM: . Highlight: 56820-E6000, 56820-F6000

### Product Description

56820-E6000 Tie Rod End 56820-F6000 Fit For SONATA Optima

# **Product Description:**

A tie rod end is a crucial component of a vehicle's steering system. It is located at the outer ends of the tie rod and serves to connect the steering linkage to the steering knuckle or spindle. The tie rod end plays a significant role in steering control and stability, allowing for smooth and precise steering movements.