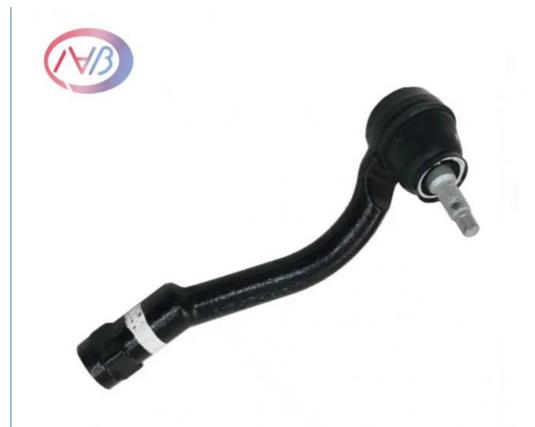

### Product Description

56820-E6000 Tie Rod End 56820-F6000 Fit For SONATA Optima

# **Product Description:**

A tie rod end is a crucial component of a vehicle's steering system. It is located at the outer ends of the tie rod and serves to connect the steering linkage to the steering knuckle or spindle. The tie rod end plays a significant role in steering control and stability, allowing for smooth and precise steering movements.

# **Features:**

- **1. Superior Construction:** Our tie rod end is constructed using high-quality materials, such as forged or cast steel, to withstand the demands of daily driving. It is built to resist wear, impact, and corrosion, ensuring long-lasting durability.
- 2. Precise Steering Control: The tie rod end connects the steering linkage to the steering knuckle, translating the driver's input into smooth and precise steering movements. With its accurate design and tight ball joint or bushing mechanism, our tie rod end provides optimal steering control and responsiveness.
- **3. Ball Joint or Bushing Design:** Depending on the vehicle's specifications, our tie rod end is available in either a ball joint or bushing design. Ball joint tie rod ends allow for articulation and rotational movement, while bushing-style tie rod ends offer flexibility and vibration dampening.
- **4. Easy Installation:** Our tie rod end is designed for hassle-free installation. It comes with all the necessary hardware and instructions, making it convenient for both professional mechanics and DIY enthusiasts.