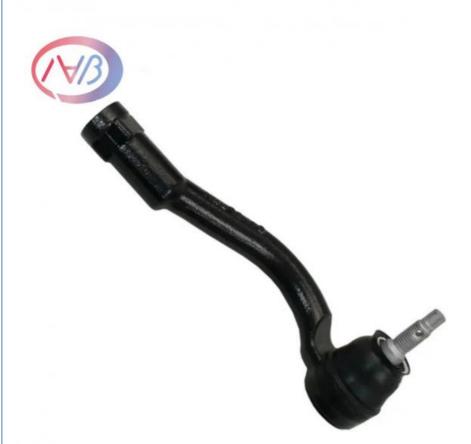

### Product Description

56820-E6000 Tie Rod End 56820-F6000 Fit For SONATA Optima

# **Product Description:**

A tie rod end is a crucial component of a vehicle's steering system. It is located at the outer ends of the tie rod and serves to connect the steering linkage to the steering knuckle or spindle. The tie rod end plays a significant role in steering control and stability, allowing for smooth and precise steering movements.

# **Features:**

- **1. Superior Construction:** Our tie rod end is constructed using high-quality materials, such as forged or cast steel, to withstand the demands of daily driving. It is built to resist wear, impact, and corrosion, ensuring long-lasting durability.
- 2. Precise Steering Control: The tie rod end connects the steering linkage to the steering knuckle, translating the driver's input into smooth and precise steering movements. With its accurate design and tight ball joint or bushing mechanism, our tie rod end provides optimal steering control and responsiveness.
- **3. Ball Joint or Bushing Design:** Depending on the vehicle's specifications, our tie rod end is available in either a ball joint or bushing design. Ball joint tie rod ends allow for articulation and rotational movement, while bushing-style tie rod ends offer flexibility and vibration dampening.
- **4. Easy Installation:** Our tie rod end is designed for hassle-free installation. It comes with all the necessary hardware and instructions, making it convenient for both professional mechanics and DIY enthusiasts.