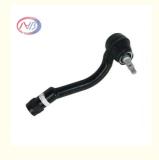

### Product Description

56820-E6000 Tie Rod End 56820-F6000 Fit For SONATA Optima

# **Product Description:**

A tie rod end is a crucial component of a vehicle's steering system. It is located at the outer ends of the tie rod and serves to connect the steering linkage to the steering knuckle or spindle. The tie rod end plays a significant role in steering control and stability, allowing for smooth and precise steering movements.

# **Features:**

- **1. Superior Construction:** Our tie rod end is constructed using high-quality materials, such as forged or cast steel, to withstand the demands of daily driving. It is built to resist wear, impact, and corrosion, ensuring long-lasting durability.
- 2. Precise Steering Control: The tie rod end connects the steering linkage to the steering knuckle, translating the driver's input into smooth and precise steering movements. With its accurate design and tight ball joint or bushing mechanism, our tie rod end provides optimal steering control and responsiveness.
- **3. Ball Joint or Bushing Design:** Depending on the vehicle's specifications, our tie rod end is available in either a ball joint or bushing design. Ball joint tie rod ends allow for articulation and rotational movement, while bushing-style tie rod ends offer flexibility and vibration dampening.
- **4. Easy Installation:** Our tie rod end is designed for hassle-free installation. It comes with all the necessary hardware and instructions, making it convenient for both professional mechanics and DIY enthusiasts.