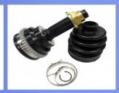

## Metal Automobile Spare Parts Ball Joint 54530-2K000 For Hyundai Kia

#### More Images

54530-2K000 Automobile Spare Parts Ball Joint For Hyundai Kia Tucson Sportage Sonata 54530 2K000

#### **Product Description:**

A ball joint is a vital component of a car's suspension framework. It acts as a bridge between the control arm or wishbone and the steering knuckle. This kind of link up allows the front wheels to move in a controlled and articulated manner. The ball joint is made up of a spherical bearing inside a metallic covering.

#### Features:

Our ball joint serves as a reliable connection point between the suspension control arms and the steering knuckle, allowing for controlled movement. This enables the suspension system to respond effectively to road irregularities, ensuring improved handling and stability. It also helps distribute the weight and forces exerted on the suspension system evenly, minimizing stress on individual components. The ball joint is designed with a spherical bearing and stud assembly, allowing for smooth articulation and rotational movement. This helps improve steering responsiveness and accuracy. It also allows the suspension and steering systems to work together seamlessly, providing precise control and maneuverability.