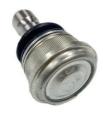

## Metal Automobile Spare Parts Ball Joint 54530-2K000 For Hyundai Kia

#### More Images

54530-2K000 Automobile Spare Parts Ball Joint For Hyundai Kia Tucson Sportage Sonata 54530 2K000

#### **Product Description:**

A ball joint is a vital component of a car's suspension framework. It acts as a bridge between the control arm or wishbone and the steering knuckle. This kind of link up allows the front wheels to move in a controlled and articulated manner. The ball joint is made up of a spherical bearing inside a metallic covering.