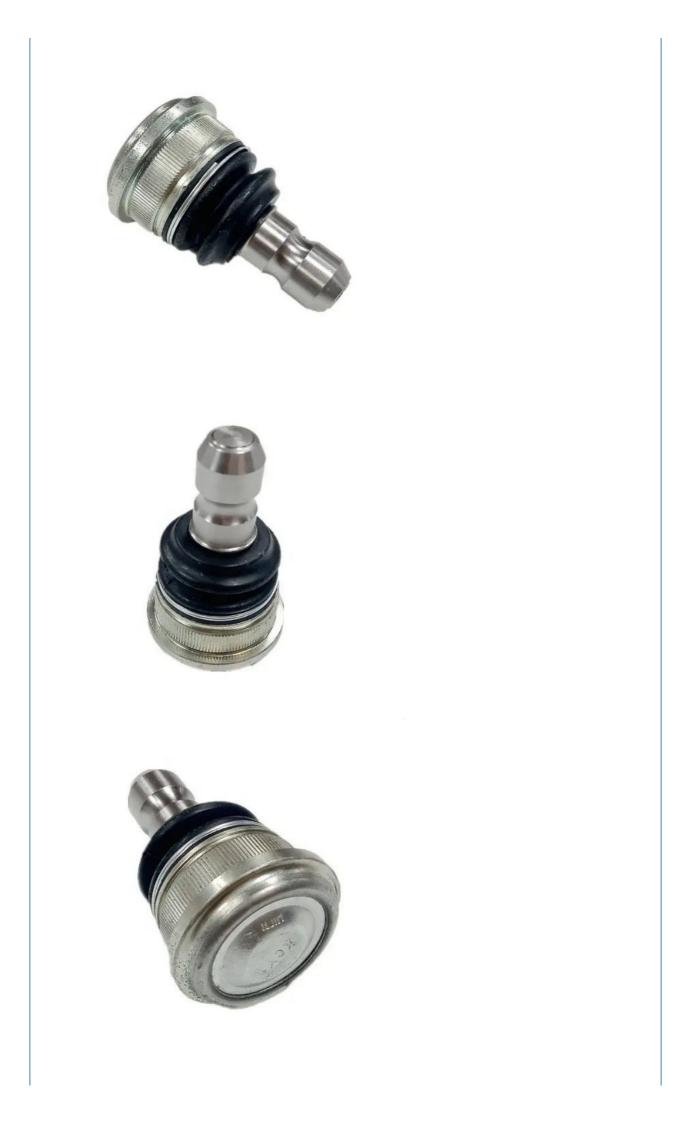

## Metal Automobile Spare Parts Ball Joint 54530-2K000 For Hyundai Kia

#### More Images

54530-2K000 Automobile Spare Parts Ball Joint For Hyundai Kia Tucson Sportage Sonata 54530 2K000

#### **Product Description:**

A ball joint is a vital component of a car's suspension framework. It acts as a bridge between the control arm or wishbone and the steering knuckle. This kind of link up allows the front wheels to move in a controlled and articulated manner. The ball joint is made up of a spherical bearing inside a metallic covering.