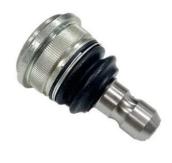

## Metal Automobile Spare Parts Ball Joint 54530-2K000 For Hyundai Kia

#### More Images

54530-2K000 Automobile Spare Parts Ball Joint For Hyundai Kia Tucson Sportage Sonata 54530 2K000

#### **Product Description:**

A ball joint is a vital component of a car's suspension framework. It acts as a bridge between the control arm or wishbone and the steering knuckle. This kind of link up allows the front wheels to move in a controlled and articulated manner. The ball joint is made up of a spherical bearing inside a metallic covering.