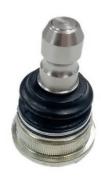

## Metal Automobile Spare Parts Ball Joint 54530-2K000 For Hyundai Kia

#### More Images

54530-2K000 Automobile Spare Parts Ball Joint For Hyundai Kia Tucson Sportage Sonata 54530 2K000

#### **Product Description:**

A ball joint is a vital component of a car's suspension framework. It acts as a bridge between the control arm or wishbone and the steering knuckle. This kind of link up allows the front wheels to move in a controlled and articulated manner. The ball joint is made up of a spherical bearing inside a metallic covering.